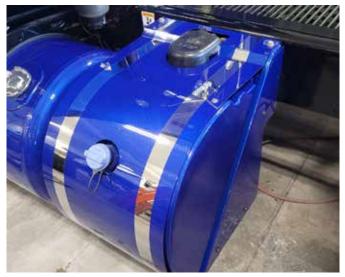

## **DEF TANK ACCESSORIES**

lowa Customs' DEF Bracket Cover System covers the OEM DEF Tank Brackets allowing you to further enhance the look of your truck. Expertly crafted from 16GA #8 304 Non-Directional Polished Stainless Steel, the DEF Bracket Covers and DEF Tank Top mount directly to the brackets utilizing the OEM hardware. Depending on the location of your DEF tank, the optional upper tank cover helps further cover the DEF Tank and its components to further complete the look.