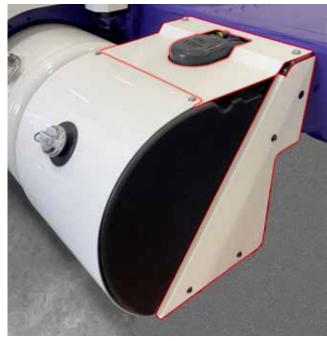

## **DEF TANK ACCESSORIES**

lowa Customs' DEF Bracket Cover System covers the OEM DEF Tank Brackets allowing you to further enhance the look of your truck. Expertly crafted from 16GA #8 304 Non-Directional Polished Stainless Steel, the DEF Bracket Covers and DEF Tank Top mount directly to the brackets utilizing the OEM hardware. Depending on the location of your DEF tank, the optional upper tank cover helps further cover the DEF Tank and its components to further complete the look.